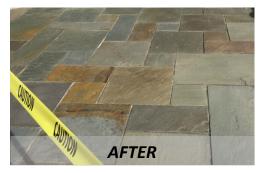

## Restore the Original Beauty of Natural Stone with: SB-6400 Wet Look Penetrating Sealer

SEK-Surebond is excited to announce our newest addition to the Surebond Hardscape & Concrete Protection product line: SB-6400 Wet Look Penetrating Sealer. SB-6400 will seal & enhance the beauty of new & old surfaces with a luxurious wet look & matte finish that enriches surface tone and color contrast. It is ideal for cultured & natural stone as well as concrete & clay pavers.

- Deeply Enhances Surface Tone & Color Contrast with Matte Finish
- Water, Salt & Oil Resistant
- Durable & Long Lasting Chemically Bonded Protection
- Water Based, Low VOC Penetrating Sealer