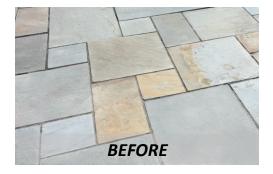

## Restore the Original Beauty of Natural Stone with: SB-6400 Wet Look Penetrating Sealer

SEK-Surebond is excited to announce our newest addition to the Surebond Hardscape & Concrete Protection product line: SB-6400 Wet Look Penetrating Sealer. SB-6400 will seal & enhance the beauty of new & old surfaces with a luxurious wet look & matte finish that enriches surface tone and color contrast. It is ideal for cultured & natural stone as well as concrete & clay pavers.

- Deeply Enhances Surface Tone & Color Contrast with Matte Finish
- Water, Salt & Oil Resistant
- Durable & Long Lasting Chemically Bonded Protection
- Water Based, Low VOC Penetrating Sealer