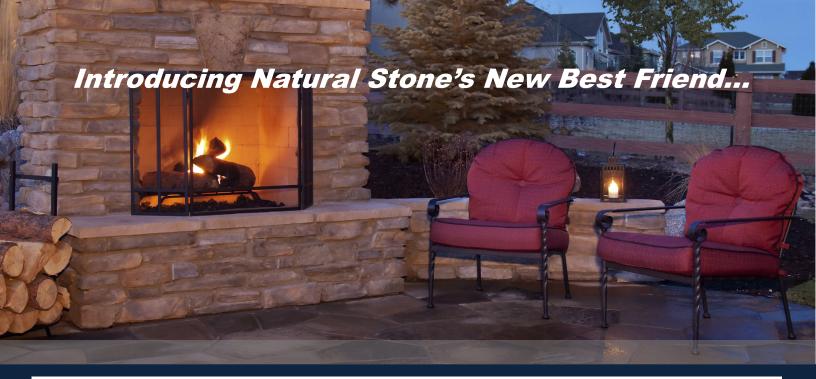

## Restore the Original Beauty of Natural Stone with: SB-6400 Wet Look Penetrating Sealer

SEK-Surebond is excited to announce our newest addition to the Surebond Hardscape & Concrete Protection product line: SB-6400 Wet Look Penetrating Sealer. SB-6400 will seal & enhance the beauty of new & old surfaces with a luxurious wet look & matte finish that enriches surface tone and color contrast. It is ideal for cultured & natural stone as well as concrete & clay pavers.