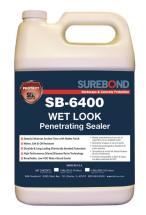

## Restore the Original Beauty of Natural Stone with: SB-6400 Wet Look Penetrating Sealer

SEK-Surebond is excited to announce our newest addition to the Surebond Hardscape & Concrete Protection product line: SB-6400 Wet Look Penetrating Sealer. SB-6400 will seal & enhance the beauty of new & old surfaces with a luxurious wet look & matte finish that enriches surface tone and color contrast. It is ideal for cultured & natural stone as well as concrete & clay pavers.

- Deeply Enhances Surface Tone & Color Contrast with Matte Finish
- Water, Salt & Oil Resistant
- Durable & Long Lasting Chemically Bonded Protection
- Water Based, Low VOC Penetrating Sealer